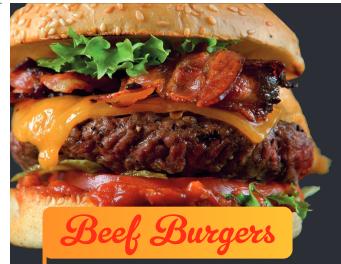

The Classic R79 R99

Juicy beef patties, cheese, our secret mayo sauce, ketchup, lettuce, tomato, pickles & red onion on our homemade brioche bun

Bacon Cheeseburger ...... R84 R115

Juicy beef patties, Applewood smoked bacon with cheese, mustard, ketchup, pickles & red onion on our homemade brioche bun

BBQ, Bacon & Cheddar .... R89 R115

Juicy beef patties, BBQ sauce with Applewood smoked bacon, cheddar & caramelized onions on our homemade brioche bun.

Spicy Jalapeno Baja ......... R84 R115

Juicy beef patties, fresh jalapenos with guacamole, Jack Daniels BBQ, lettuce, tomato, red onion & chipotle mayo on our homemade brioche bun.

Chilli Cheese Burger ........ R89 R115

Juicy beef patties, chilli cheese, secret mayo sauce, red onions and lettuce