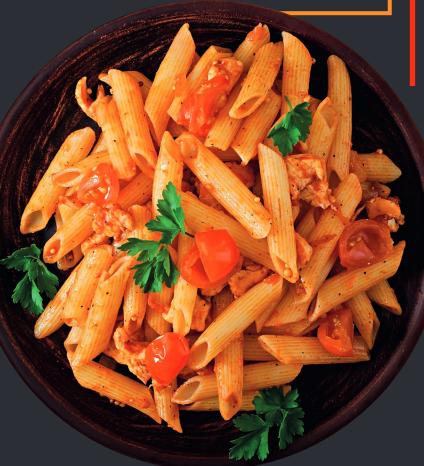

### Paslas

Freshly made to order with imported extra virgin olive oil

| ٧        | Aglio Olio                                                                                                        | R <b>79</b> |
|----------|-------------------------------------------------------------------------------------------------------------------|-------------|
| 10       |                                                                                                                   | D70         |
| ٧        | Pesto                                                                                                             | K/9         |
| ٧        | Arrabiata                                                                                                         | R <b>79</b> |
| <b>V</b> | Napoletana                                                                                                        | R <b>79</b> |
|          | Bolognaise Our secret bolognaise pasta                                                                            | R109        |
|          | Chicken Italia                                                                                                    | R109        |
|          | Alfredo                                                                                                           | R109        |
|          | Steak Alalia Tender beef strips with mushrooms in a creamy white sauce                                            | R109        |
|          | Chourico Magic  Chourico flavoured with garlic, onion and white wine in a creamy napoletana sauce & fresh parsley | R129        |
|          | Prawn and Chourico                                                                                                | R129        |
|          | Mixed Meats                                                                                                       | R129        |
|          | Bacon, chourico and salami mixed with onion, peppers and a creamy napoletana sauce                                |             |
|          | Frutti di Mare  Calamari and prawns tossed in a white wine and napoletana sauce with parlic & fresh parsley       | R129        |