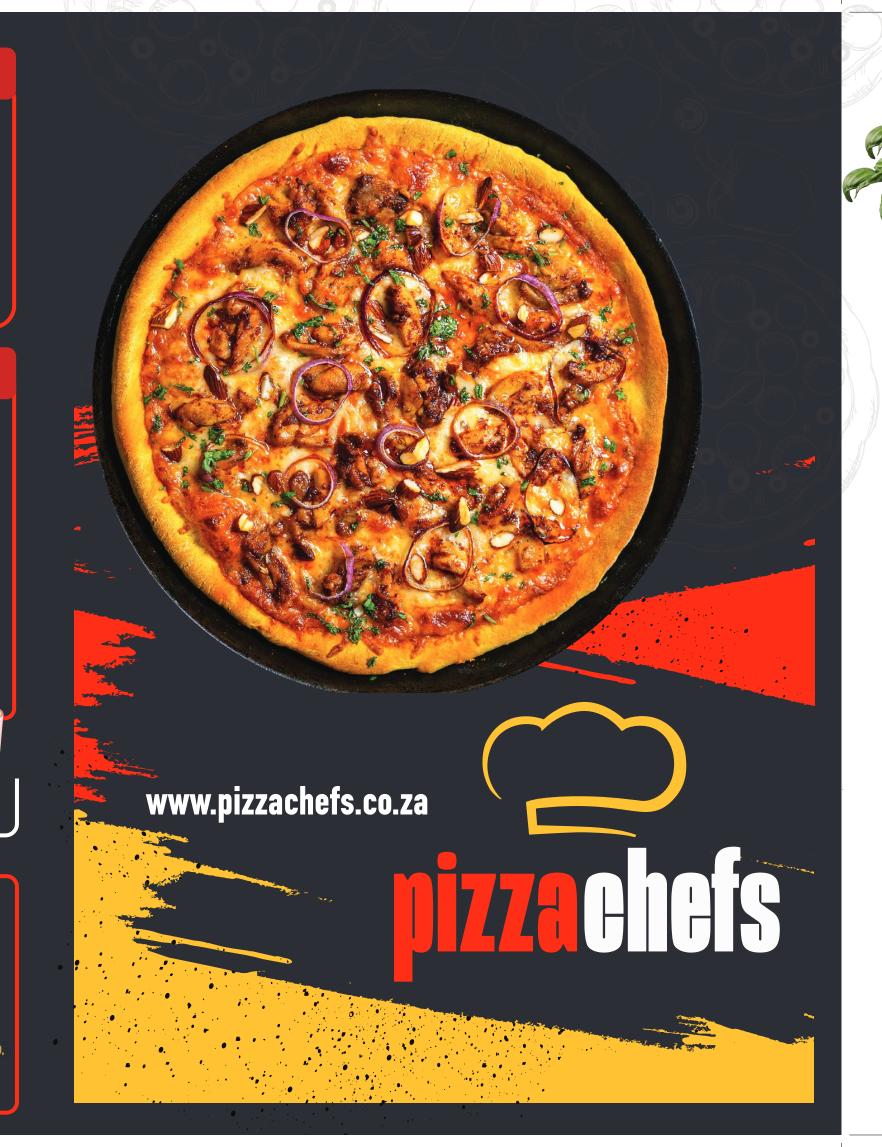

Cooked in a wood fired oven with a thick crust and a thin base

| a de la companya della companya della companya de la companya della companya dell |              |             |               |
|--------------------------------------------------------------------------------------------------------------------------------------------------------------------------------------------------------------------------------------------------------------------------------------------------------------------------------------------------------------------------------------------------------------------------------------------------------------------------------------------------------------------------------------------------------------------------------------------------------------------------------------------------------------------------------------------------------------------------------------------------------------------------------------------------------------------------------------------------------------------------------------------------------------------------------------------------------------------------------------------------------------------------------------------------------------------------------------------------------------------------------------------------------------------------------------------------------------------------------------------------------------------------------------------------------------------------------------------------------------------------------------------------------------------------------------------------------------------------------------------------------------------------------------------------------------------------------------------------------------------------------------------------------------------------------------------------------------------------------------------------------------------------------------------------------------------------------------------------------------------------------------------------------------------------------------------------------------------------------------------------------------------------------------------------------------------------------------------------------------------------------|--------------|-------------|---------------|
|                                                                                                                                                                                                                                                                                                                                                                                                                                                                                                                                                                                                                                                                                                                                                                                                                                                                                                                                                                                                                                                                                                                                                                                                                                                                                                                                                                                                                                                                                                                                                                                                                                                                                                                                                                                                                                                                                                                                                                                                                                                                                                                                | PICCOLO 19cm | GRANDE 30cm | INFINITO 50cm |
| Chicken ClassicChicken, tomato and onion                                                                                                                                                                                                                                                                                                                                                                                                                                                                                                                                                                                                                                                                                                                                                                                                                                                                                                                                                                                                                                                                                                                                                                                                                                                                                                                                                                                                                                                                                                                                                                                                                                                                                                                                                                                                                                                                                                                                                                                                                                                                                       | R69          | R119        | R <b>290</b>  |
| Pepperoni ClassicPepperoni, tomato and onion                                                                                                                                                                                                                                                                                                                                                                                                                                                                                                                                                                                                                                                                                                                                                                                                                                                                                                                                                                                                                                                                                                                                                                                                                                                                                                                                                                                                                                                                                                                                                                                                                                                                                                                                                                                                                                                                                                                                                                                                                                                                                   | R69          | R119        | R290          |
| Regina Ham and mushroom                                                                                                                                                                                                                                                                                                                                                                                                                                                                                                                                                                                                                                                                                                                                                                                                                                                                                                                                                                                                                                                                                                                                                                                                                                                                                                                                                                                                                                                                                                                                                                                                                                                                                                                                                                                                                                                                                                                                                                                                                                                                                                        |              | R124        | R <b>290</b>  |
| Greek Classic Baby spinach, feta and olives                                                                                                                                                                                                                                                                                                                                                                                                                                                                                                                                                                                                                                                                                                                                                                                                                                                                                                                                                                                                                                                                                                                                                                                                                                                                                                                                                                                                                                                                                                                                                                                                                                                                                                                                                                                                                                                                                                                                                                                                                                                                                    | R69          | R124        | R <b>290</b>  |
| Ham and pineapple                                                                                                                                                                                                                                                                                                                                                                                                                                                                                                                                                                                                                                                                                                                                                                                                                                                                                                                                                                                                                                                                                                                                                                                                                                                                                                                                                                                                                                                                                                                                                                                                                                                                                                                                                                                                                                                                                                                                                                                                                                                                                                              | R69          | R119        | R <b>290</b>  |
| Billy Jean<br>Chourico, onion, peppadews, fet<br>and a drizzle of honey                                                                                                                                                                                                                                                                                                                                                                                                                                                                                                                                                                                                                                                                                                                                                                                                                                                                                                                                                                                                                                                                                                                                                                                                                                                                                                                                                                                                                                                                                                                                                                                                                                                                                                                                                                                                                                                                                                                                                                                                                                                        |              | R129        | R340          |
| BBQ Chicken Bbq chicken, peri peri sauce and onion                                                                                                                                                                                                                                                                                                                                                                                                                                                                                                                                                                                                                                                                                                                                                                                                                                                                                                                                                                                                                                                                                                                                                                                                                                                                                                                                                                                                                                                                                                                                                                                                                                                                                                                                                                                                                                                                                                                                                                                                                                                                             |              | R124        | R310          |
| Cheese Lovers  Mozzarella, blue cheese and Italian hard cheese                                                                                                                                                                                                                                                                                                                                                                                                                                                                                                                                                                                                                                                                                                                                                                                                                                                                                                                                                                                                                                                                                                                                                                                                                                                                                                                                                                                                                                                                                                                                                                                                                                                                                                                                                                                                                                                                                                                                                                                                                                                                 | R69          | R124        | R310          |
| The Bronx                                                                                                                                                                                                                                                                                                                                                                                                                                                                                                                                                                                                                                                                                                                                                                                                                                                                                                                                                                                                                                                                                                                                                                                                                                                                                                                                                                                                                                                                                                                                                                                                                                                                                                                                                                                                                                                                                                                                                                                                                                                                                                                      | R <b>74</b>  | R134        | R340          |
| Margherita Mozzarella and oreganum                                                                                                                                                                                                                                                                                                                                                                                                                                                                                                                                                                                                                                                                                                                                                                                                                                                                                                                                                                                                                                                                                                                                                                                                                                                                                                                                                                                                                                                                                                                                                                                                                                                                                                                                                                                                                                                                                                                                                                                                                                                                                             | R <b>54</b>  | R94         | R250          |
| Miami Bliss Bacon, avocado and feta                                                                                                                                                                                                                                                                                                                                                                                                                                                                                                                                                                                                                                                                                                                                                                                                                                                                                                                                                                                                                                                                                                                                                                                                                                                                                                                                                                                                                                                                                                                                                                                                                                                                                                                                                                                                                                                                                                                                                                                                                                                                                            | R74          | R134        | R340          |
| Vegetarian \( \text{Tomato, rocket, basil pesto, feta, olives, onion and red pepper} \)                                                                                                                                                                                                                                                                                                                                                                                                                                                                                                                                                                                                                                                                                                                                                                                                                                                                                                                                                                                                                                                                                                                                                                                                                                                                                                                                                                                                                                                                                                                                                                                                                                                                                                                                                                                                                                                                                                                                                                                                                                        |              | R139        | R360          |
| Four Seasons                                                                                                                                                                                                                                                                                                                                                                                                                                                                                                                                                                                                                                                                                                                                                                                                                                                                                                                                                                                                                                                                                                                                                                                                                                                                                                                                                                                                                                                                                                                                                                                                                                                                                                                                                                                                                                                                                                                                                                                                                                                                                                                   | R <b>79</b>  | R134        | R340          |

# Pizza Classics Pizza Delusce

Cooked in a wood fired oven with a thick crust and thin base

R134 R340

R149 R380

R154 R380

R154 R380

R340

R134